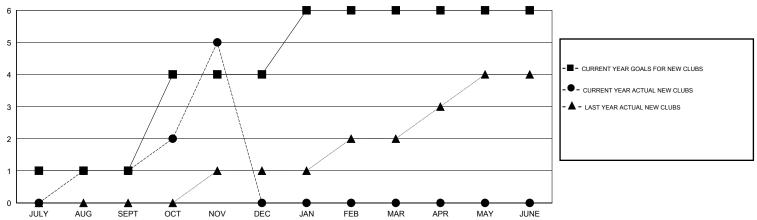

# LOCATION REP OF BANGLADESH

 $\mathsf{GMT}\;\mathsf{CA}\;6$ 

|                       |                  | Clubs     |                  |                  |                       |                    | Members                             |                    |                  |
|-----------------------|------------------|-----------|------------------|------------------|-----------------------|--------------------|-------------------------------------|--------------------|------------------|
| RESULTS FOR 2016-2017 |                  |           |                  |                  | RESULTS FOR 2016-2017 |                    |                                     |                    |                  |
| QUARTER               | NEW CLUB<br>GOAL | NEW CLUBS | DROPPED<br>CLUBS | NET<br>GAIN/LOSS | QUARTER               | NEW MEMBER<br>GOAL | CHARTER AND<br>NEW MEMBERS<br>ADDED | DROPPED<br>MEMBERS | NET<br>GAIN/LOSS |
| JULY/AUG/SEPT         | 1                | 1         | 0                | 1                | JULY/AUG/SEPT         | 80                 | 52                                  | 15                 | 37               |
| OCT/NOV/DEC           | 3                | 4         | 0                | 4                | OCT/NOV/DEC           | 180                | 215                                 | 11                 | 204              |
| JAN/FEB/MAR           | 2                | 0         | 0                | 0                | JAN/FEB/MAR           | 150                | 0                                   | 0                  | 0                |
| APR/MAY/JUNE          | 0                | 0         | 0                | 0                | APR/MAY/JUNE          | -50                | 0                                   | 0                  | 0                |

### GOALS AND ACTUAL NEW CLUBS CUMULATIVE