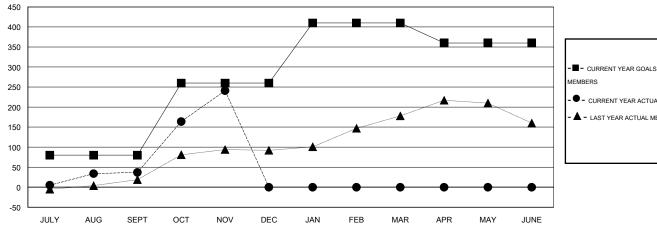

# LOCATION REP OF BANGLADESH

 $\mathsf{GMT}\;\mathsf{CA}\;6$ 

|                       |                  | Clubs     |                  |                  |                       |                    | Members                             |                    |                  |
|-----------------------|------------------|-----------|------------------|------------------|-----------------------|--------------------|-------------------------------------|--------------------|------------------|
| RESULTS FOR 2016-2017 |                  |           |                  |                  | RESULTS FOR 2016-2017 |                    |                                     |                    |                  |
| QUARTER               | NEW CLUB<br>GOAL | NEW CLUBS | DROPPED<br>CLUBS | NET<br>GAIN/LOSS | QUARTER               | NEW MEMBER<br>GOAL | CHARTER AND<br>NEW MEMBERS<br>ADDED | DROPPED<br>MEMBERS | NET<br>GAIN/LOSS |
| JULY/AUG/SEPT         | 1                | 1         | 0                | 1                | JULY/AUG/SEPT         | 80                 | 52                                  | 15                 | 37               |
| OCT/NOV/DEC           | 3                | 4         | 0                | 4                | OCT/NOV/DEC           | 180                | 215                                 | 11                 | 204              |
| JAN/FEB/MAR           | 2                | 0         | 0                | 0                | JAN/FEB/MAR           | 150                | 0                                   | 0                  | 0                |
| APR/MAY/JUNE          | 0                | 0         | 0                | 0                | APR/MAY/JUNE          | -50                | 0                                   | 0                  | 0                |

#### GOALS AND ACTUAL MEMBERS CUMULATIVE

| -■- CURRENT YEAR GOALS FOR NEW    |
|-----------------------------------|
| MEMBERS                           |
| - ● - CURRENT YEAR ACTUAL MEMBERS |
| - ▲ - LAST YEAR ACTUAL MEMBERS    |
|                                   |
|                                   |
|                                   |